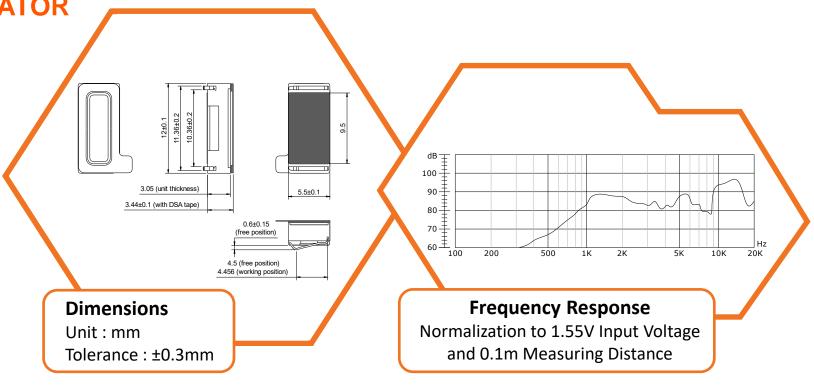

## **SoniCrest**

**SPEAKER SOUND GENERATOR** 

HSB0512A

Specification (all data taken at 25°C unless otherwise specified)

| Part Number     | Coil Impedance $(\Omega)$ | Rated<br>Power<br>(W) | Maximum<br>Input Power<br>(W) | Resonance<br>Frequency<br>(Hz) | *Frequency<br>Range (Hz) | *Average Pressure Level (dB) | Operating<br>Temperature<br>(°C) | Storage<br>Temperature<br>(°C) |
|-----------------|---------------------------|-----------------------|-------------------------------|--------------------------------|--------------------------|------------------------------|----------------------------------|--------------------------------|
| HSB0512A-8/1360 | 8± 15%                    | 0.3                   | 0.5                           | 1300 ± 20%                     | 1300 to 20000            | 88 ± 3                       | -20 to +60                       | 15 to +35                      |

The specification are only for  $8\Omega$  version. Specification for other impedance is available upon request.

<sup>\*</sup>Value normalized to 1.55V input voltage and 0.1m measuring distance