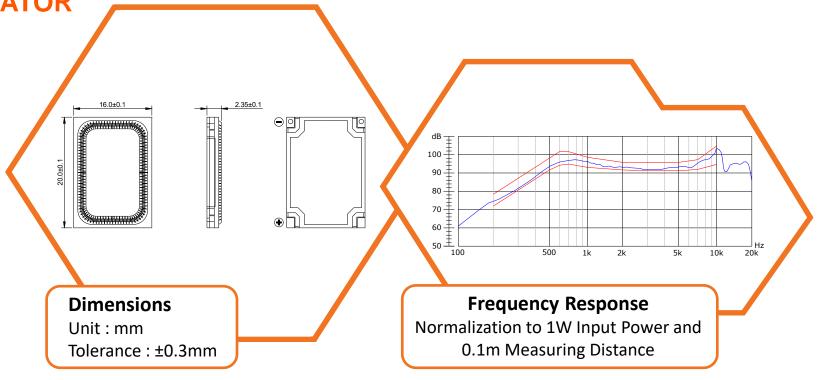

## **SoniCrest**

SPEAKER SOUND GENERATOR

HSB1620A

Specification (all data taken at 25°C unless otherwise specified)

| Part Number | Coil<br>Impedance<br>(Ω) | Rated<br>Power<br>(W) | Maximum<br>Input<br>Power (W) | Resonance<br>Frequency<br>(Hz) | *Frequency<br>Range (Hz) | *Sound<br>Pressure Level<br>at 2KHz (dB) | Operating<br>Temperature<br>(°C) | Storage<br>Temperature<br>(°C) |
|-------------|--------------------------|-----------------------|-------------------------------|--------------------------------|--------------------------|------------------------------------------|----------------------------------|--------------------------------|
| HSB1620A-8  | 8 ± 20%                  | 1.0                   | 1.5                           | 600 ± 20%                      | 600 to 20000             | 94.5 ± 3                                 | -20 to +60                       | -40 to +85                     |

The specification are only for  $8\Omega$  version. Specification for other impedance is available upon request.

<sup>\*</sup>Value normalized to 1W input power and 0.1m measuring distance