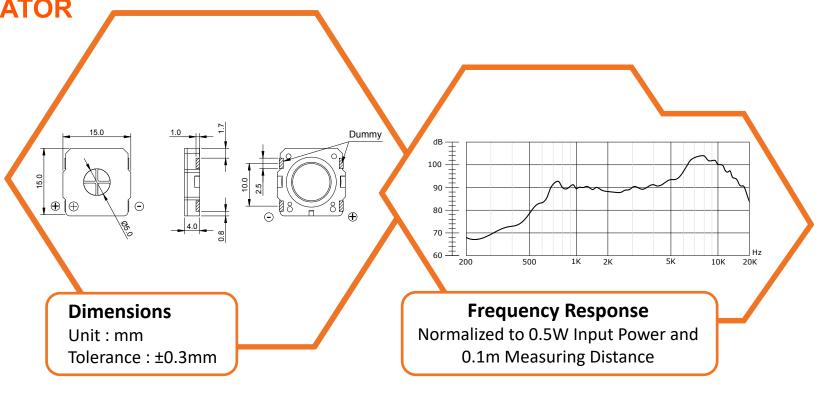

## HSS1515C

Specification (all data taken at 25°C unless otherwise specified)

| Part Number | Coil<br>Impedance<br>(Ω) | Rated<br>Power<br>(W) | Maximum<br>Input<br>Power (W) | *Frequency<br>Range<br>(Hz) | *Average Sound Pressure Level (dB) | Operating<br>Temperature<br>(°C) | Storage<br>Temperature<br>(°C) |
|-------------|--------------------------|-----------------------|-------------------------------|-----------------------------|------------------------------------|----------------------------------|--------------------------------|
| HSS1515C-8  | 8 ± 20%                  | 0.5                   | 0.8                           | 850 to 20000                | 87 ± 3                             | -40 to +85                       | -40 to +105                    |

The specification are only for  $8\Omega$  version. Specification for other impedance is available upon request.

<sup>\*</sup>Value normalized to 0.5W input power and 0.1m measuring distance.